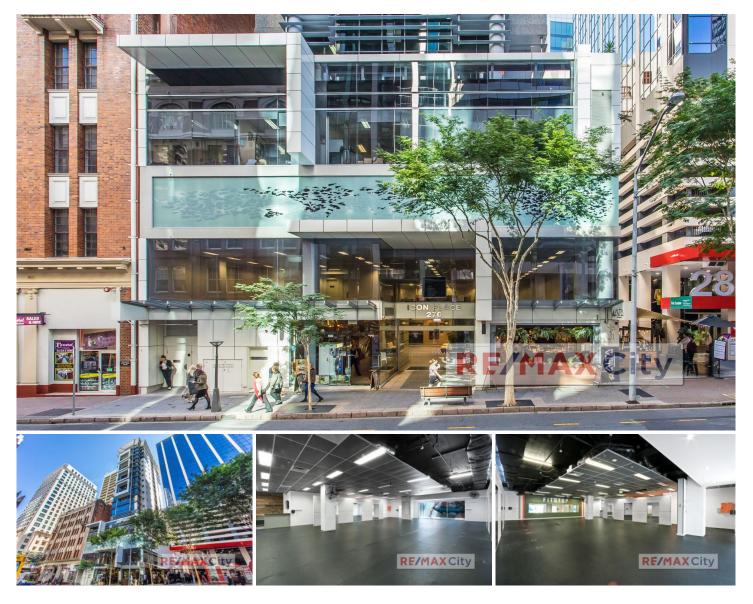

## 3/270 Adelaide Street Brisbane City QLD

Icon Place is strategically located along Adelaide Street between the Creek & Wharf Street intersections. This strata titled unit is ideally situated on the building's ground floor, allowing for an array of business uses making this an excellent opportunity. With close proximity to all amenities and public transport on the doorstep, the building provides a convenient location and is well presented.

Investors and owner-occupiers have the chance to secure a piece of one of the CBD's premier strata titled commercial buildings.

- 258m2

- Dual access from main building foyer & dedicated external side entry

- Flexible open plan space for easy configuration
- Fully air conditioned with plumbed kitchenette area

| Price                | : CONTACT AGENT |  |
|----------------------|-----------------|--|
| <b>Building Size</b> | : 258 sqm       |  |
| V!                   | - latter a . // |  |