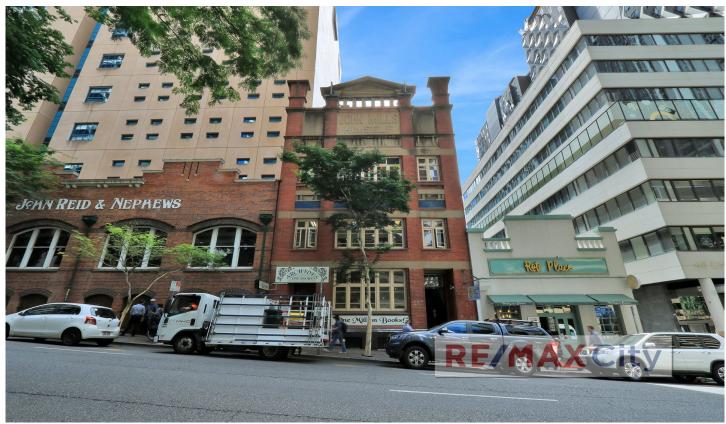

## 101/40 Charlotte Street Brisbane City QLD

Boasting more than 100 years of rich history, the John Mills Himself building now has the entire lower ground available for sale. The property is accessible from both Charlotte Street and Elizabeth Street, providing excellent potential for various types of businesses. A rare opportunity for savvy investors or owner occupiers who are searching in the heart of Brisbane CBD.

- 426m2 NLA
- Partially tenanted with lease to John Mills Himself cafe
- Internal partitions with ability to reconfigure to suit
- Dual access from Charlotte Street and Elizabeth Street

Please contact exclusive marketing agent Chris Esdale for further information and to schedule your inspection.