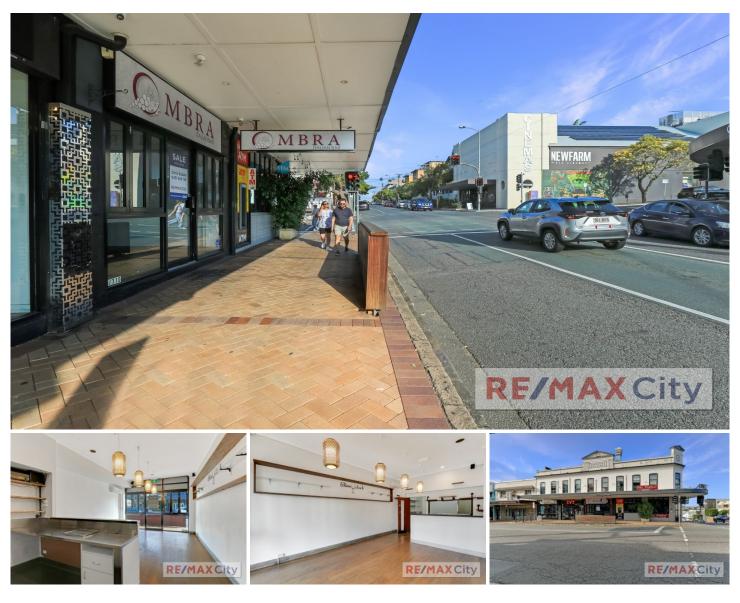

## 710 Brunswick Street New Farm QLD

Ready to be occupied is this prime food & beverage opportunity along popular Brunswick Street. The current fit out in place provides ease to open your food business in a vibrant dining precinct. Enquire now to arrange your private inspection.

- 63m2 NLA
- 1 allocated car park included
- Takeaway restaurant fit out with commercial kitchen
- Grease trap, exhaust canopy & cold room onsite
- Dual light box signage installed
- Excellent exposure to passing traffic

Ideally located in a well established retail and commercial hub along Brunswick Street. The site is diagonally across from the New Farm Cinemas and is surrounded by an array of retail, cafes, bars & dining venues.