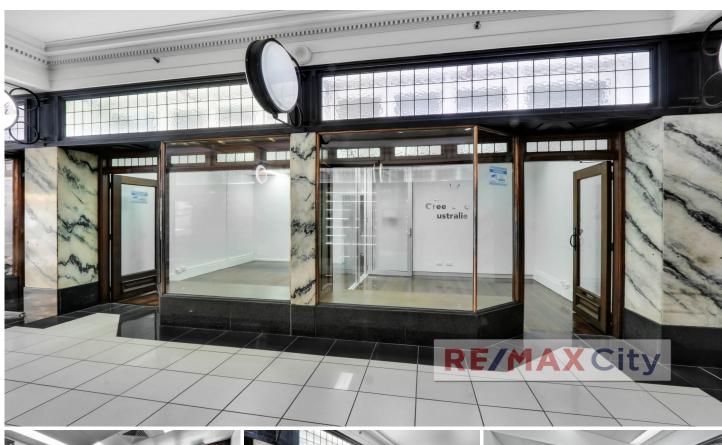

## Lot 10/198 Adelaide Street Brisbane City QLD

Positioned prominently by the Edward Street entrance of the Anzac Square retail arcade, this storefront presents an outstanding opportunity for both owner occupiers and investors to secure a prime CBD location at a favorable asking price.

- 51m2 NLA
- Convenient CBD location
- Metres away from Central Station
- Large glass shop front with dual entry
- Existing partitioned rooms
- Fully air-conditioned

Please contact Exclusive marketing agent Chris Esdale for further information and to schedule your inspection.